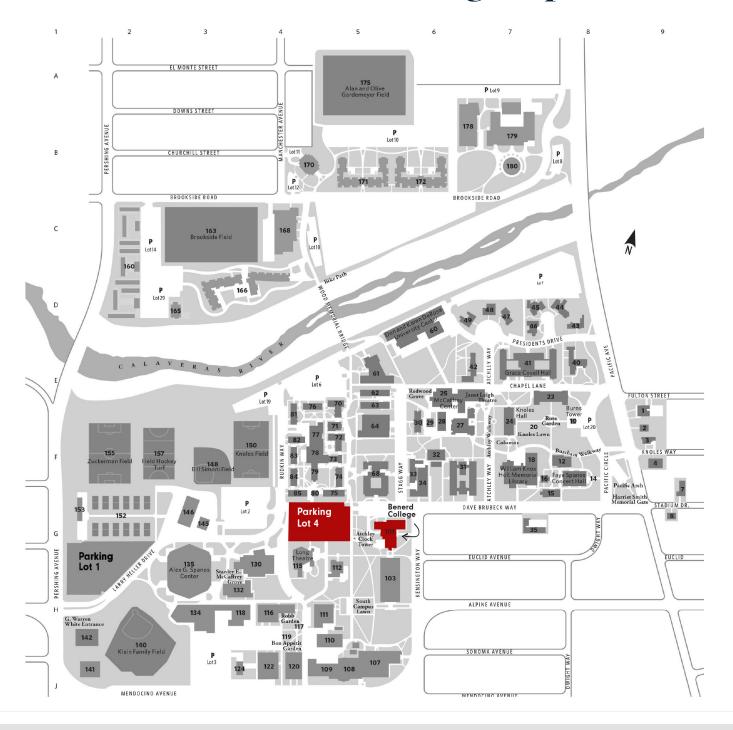

## **RECOMMENDED PARKING:**

For OLLI classes at Benerd College, use Larry Heller Drive off Pershing Avenue to access Parking Lot #4 which is the nearest to Benerd College.

Please note that parking is **no longer an included benefit**. You must now pay separately for parking. You may purchase a pass for \$60 (B lots) or \$25 (C lot) each semester, or you can simply use the Passport Parking app on your smart phone to pay hourly or daily. It is your choice.